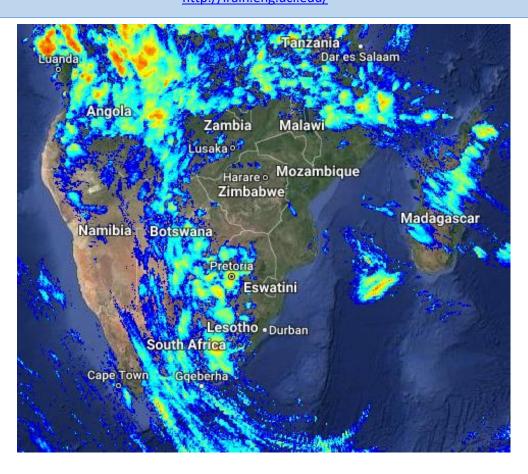

### Rainfall

Satellite images over the past 24 hours indicate scattered showers over the northeastern and northwestern parts of the country.

CHRS iRain-rainfall accumulation for the past 24 hours preceding 08h00 on 31.01.2024

<a href="http://irain.eng.uci.edu/">http://irain.eng.uci.edu/</a>