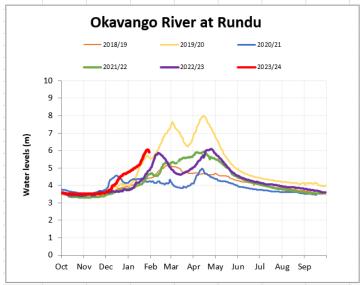

### **River Updates**

The Zambezi River at Katima Mulilo recorded a water level of 1.48m this morning.

The Okavango River level at Rundu recorded a slight decrease from 5.93m yesterday to 5.83m this morning. The present water level is higher than the same time last year (4.91m).