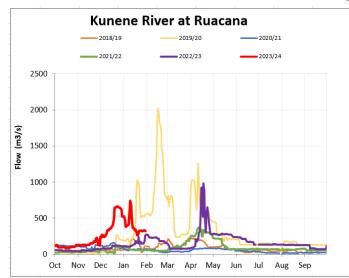

The Lower Orange River level at Blouputs and Sendelingsdrift has recorded 1.45m and 1.94m respectively this morning.

The Kunene River at Ruacana recorded a flow of 317.7m<sup>3</sup>/s this morning.

See the figures in the table below with today's river level readings from our gauging stations and site informants: