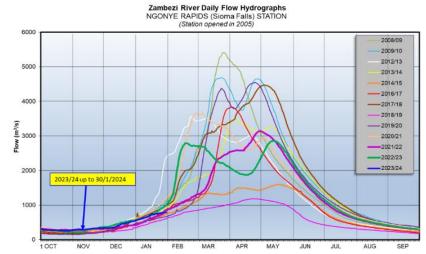

## **DAILY FLOOD BULLETIN**

31 January 2024

Private Bag 13184, Ministry of Agriculture, Water and Land Reform, Government Office Park, Namibia

Courtesy of Zambezi River Authority - Daily Hydrological Bulletin (31/01/2024)