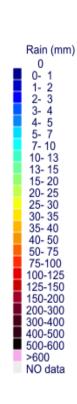

## DAILY FLOOD BULLETIN

31 January 2024

Private Bag 13184, Ministry of Agriculture, Water and Land Reform, Government Office Park, Namibia

Observe the rainfall forecast in the figure below from the National Centers for Environmental Prediction, Outlook for Africa-GrADS/COLA, 31 January – 08 February 2024.

Light to moderate showers are expected over most parts of the country, while heavy rains can be expected in the far northwestern part of the country during the period of 31 January – 08 February 2024.