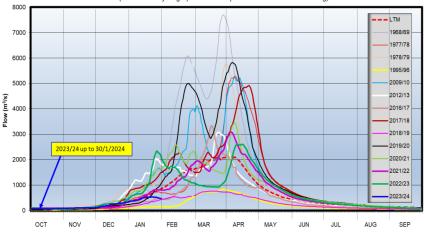

## **DAILY FLOOD BULLETIN**

31 January 2024

Private Bag 13184, Ministry of Agriculture, Water and Land Reform, Government Office Park, Namibia

Courtesy of Zambezi River Authority - Daily Hydrological Bulletin (31/01/2024)