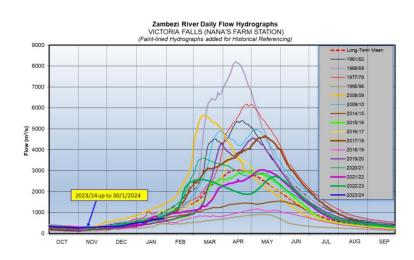

## **DAILY FLOOD BULLETIN**

31 January 2024

Private Bag 13184, Ministry of Agriculture, Water and Land Reform, Government Office Park, Namibia

Courtesy of Zambezi River Authority - Daily Hydrological Bulletin (31/01/2024)