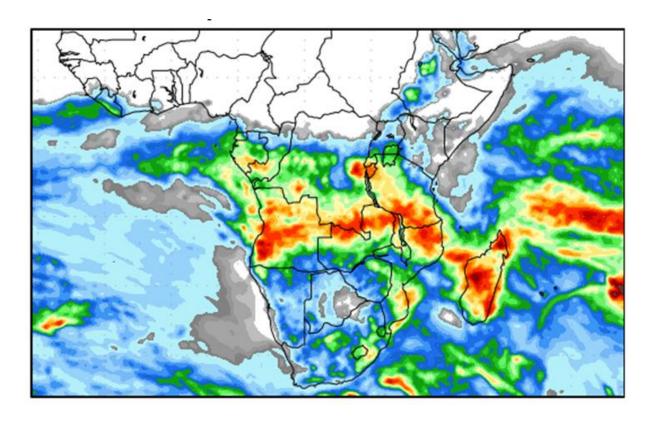

### **River Updates**

The Zambezi River at Katima Mulilo recorded a water level of 1.48m this morning.

The Okavango River level at Rundu recorded a slight decrease from 5.93m yesterday to 5.83m this morning. The present water level is higher than the same time last year (4.91m).

| River       | Site                       | One Week before | One day before | Today     | Last Year |  |
|-------------|----------------------------|-----------------|----------------|-----------|-----------|--|
|             |                            | 24-Jan-24       | 30-Jan-24      | 31-Jan-24 | 31-Jan-23 |  |
| Zambezi     | Katima Mulilo              | 1.43            | 1.47           | 1.48      | 1.69      |  |
| Chobe       | Chobe Water Villa          | -               | -              | -         | -         |  |
|             | Ngoma Gate                 | -               | -              | -         | -         |  |
| Kwando      | Kongola                    | 2.04            | 1.98           | 2.00      | 2.66      |  |
| Okavango    | Nkurenkuru                 | 3.32            | 2.84           | 2.82      | 2.82      |  |
|             | Rundu                      | 5.86            | 5.93           | 5.83      | 4.91      |  |
|             | Divundu                    | 3.37            | 3.54           | 3.57      | 2.91      |  |
| Kuiseb      | Gobabeb                    | -               | -              | -         | -         |  |
|             | Schleslen                  | -               | -              | -         | -         |  |
| Gaub        | Greylingshof               | -               | -              | -         | -         |  |
| Fish/Orange | Seeheim                    | -               | -              | -         | -         |  |
|             | Tses                       | -               | -              | -         | -         |  |
|             | Ai-Ais                     | -               | -              | -         | -         |  |
|             | Blouputs (*)               | -               | 1.56           | 1.45      | -         |  |
|             | Sendelingsdrift (*)        | -               | 1.99           | 1.94      | -         |  |
| Cuvelai     | Shanalumono                | -               | -              | -         | -         |  |
|             | Endola                     | -               | -              | -         | -         |  |
|             | Shahaingu                  | -               | -              | -         | -         |  |
|             | Engela                     | -               | -              | -         | -         |  |
| Kunene      | Ruacana Flows<br>(m³/s (=) | 324.90          | 322.10         | 317.7     | 275.1     |  |